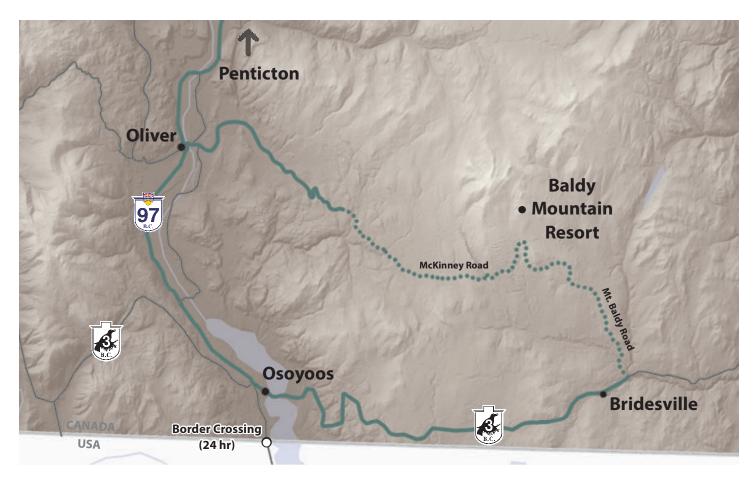

## PENTICTON - OLIVER - MT. BALDY LOOP DUAL SPORT ONLY ◀

Distance: 196 km

Approx. Time 3.5 – 4 hrs

Take half a day or more to have fun on some great curvy
pavement and well maintained twisty dirt road up to Mount

Baldy ski area. Follow Hwy 97 south to Oliver, turn left at the
traffic light onto Fairview Rd. Stay right onto McKinney Rd and
follow all the way to Mt. Baldy. You'll see the option to take a
quick ride to the resort area. No services available in summer.

Continue past the Baldy turn-off onto Baldy Ski Hill Rd down
to Hwy 3. Note there may be active commercial or farm vehicle
traffic on this route. Turn right on Hwy 3 and head to Osoyoos
and back to Penticton for a swim or float down the channel!